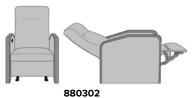

Model: 880302 29W 34.75D 43.5H 23.25SW 21.75SD 19SH 26AH

## Statement of Line

29W 34.75D 43.5H 26AH 64.5 Ext. Depth

1-877-MY-KWALU **kwalu.com** 