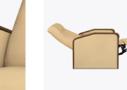

# acute momentum Rocker Recliner

Specifically designed for acute care patient and treatment rooms, the Acute Momentum line with gentle contours and generous cushions provide stress-reducing comfort for patients. Cleanout is available with no engineering required. For added comfort, an optional soothing heat and light massage function is available on recliners.

## **Extended Length**

Fully reclines to a depth of 64.5 inches.