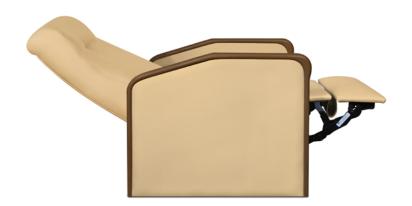

## **Extended Length**

Fully reclines to a depth of 64.5 inches.

## Statement of Line

29W 34.75D 43.5H 26AH 64.5 Ext. Depth

1-877-MY-KWALU **kwalu.com** 