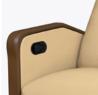

Release Latch

Recessed release latch on inside right arm engages reclining mechanism as it locks rocking mechanism.