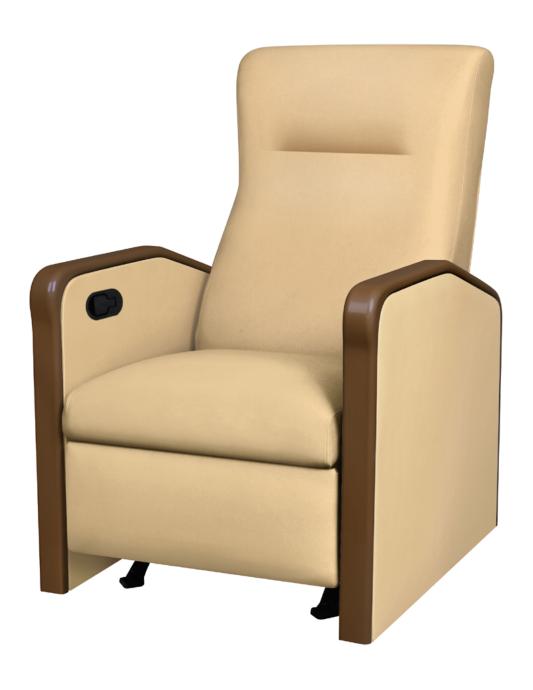

# acute momentum Rocker Recliner

Specifically designed for acute care patient and treatment rooms, the Acute Momentum line with gentle contours and generous cushions provide stress-reducing comfort for patients. Cleanout is available with no engineering required. For added comfort, an optional soothing heat and light massage function is available on recliners.

Model: 880302 29W 34.75D 43.5H 23.25SW 21.75SD 19SH 26AH